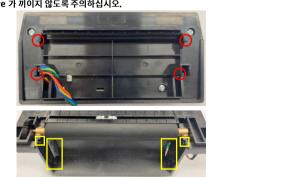

Case Lower

\*\* When disassembling the Case Lower, disassemble it while keeping the Power Switch in a horizontality. (As a red dotted line).

2. Open the Printer. After disassemble the Cover Roller L&R, Disassemble the Cover STD upwards (Yellow arrow).

3. Insert the Auto Cutter Wire into the Wire Hole.

Engage the Hooks (red circles) with the square-shaped sockets (yellow squares) in the order from top to bottom.

5. Reassemble the Cover Roller L&R that was removed in step 2.

## SLP-DL410 시리즈

※ Case Lower 분리 시, Power Switch 를 수평상태(빨간색 점선)로 유지한 상태에서 분리하십시오.

Case Lower

2. Printer 를 열어주십시오. Cover Roller L&R 을 분리 후, Cover STD 를 상측방향(노란색 화살표)으로 올려 분리하십시오.

3. Auto Cutter Wire 를 Wire Hole 에 삽입하십시오.