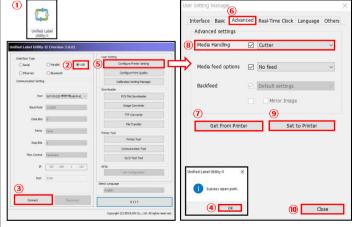

<u>Connect the communication cable (USB) and Turn the Printer power On.</u>
Then, change the settings in the following order.

- 1) Launch 'Unified Label Utility'
- ② 'USB' Click!
- 3 'Connect' Click!
- 4 'OK' Click!
- ⑤ 'Configure Printer Setting' Click!
- 6 'Advanced' Click!
- ① 'Get From Printer' Click!
- ® Media Handling 'Cutter' Setting!
- 9 'Set to Printer' Click!
- 10 'Close' Click!

- ① 'Unified Label Utility' 실행
- ② 'USB' 클릭!
- ③ '연결' 클릭!
- ④ '확인' 클릭!
- ⑤ '프린터 환경 설정' 클릭!
- ⑥ '고급설정' 클릭!
- ⑦ '프린터 설정값 가져오기' 클릭!
- ⑧ 매체 핸들링 '커터' 셋팅!
- ⑨ '프린터에 설정' 클릭!
- 10 '닫기' 클릭!