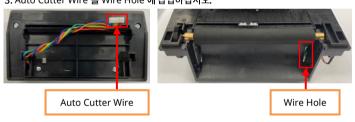

3. Insert the Auto Cutter Wire into the Wire Hole.

Engage the Hooks (red circles) with the square-shaped sockets (yellow squares) in the order from top to bottom.

5. Reassemble the Cover Roller L&R that was removed in step 2.

## SLP-DL410 시리즈

※ Case Lower 분리 시, Power Switch 를 수평상태(빨간색 점선)로 유지한 상태에서 분리하십시오.

Case Lower

2. Printer 를 열어주십시오. Cover Roller L&R 을 분리 후, Cover STD 를 상측방향(노란색 화살표)으로 올려 분리하십시오.

3. Auto Cutter Wire 를 Wire Hole 에 삽입하십시오.