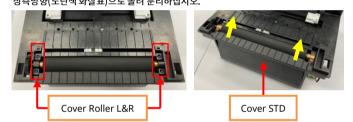

Case Lower

\*\* When disassembling the Case Lower, disassemble it while keeping the Power Switch in a horizontality. (As a red dotted line).

2. Open the Printer. After disassemble the Cover Roller L&R, Disassemble the Cover STD upwards (Yellow arrow).

## SLP-DL410 시리즈

※ Case Lower 분리 시, Power Switch 를 수평상태(빨간색 점선)로 유지한 상태에서 분리하십시오.

Case Lower

2. Printer 를 열어주십시오. Cover Roller L&R 을 분리 후, Cover STD 를 상측방향(노란색 화살표)으로 올려 분리하십시오.

3. Auto Cutter Wire 를 Wire Hole 에 삽입하십시오.