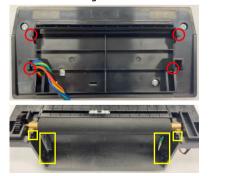

3. Insert the Auto Cutter Wire into the Wire Hole.

Engage the Hooks (red circles) with the square-shaped sockets (yellow squares) in the order from top to bottom.

5. Reassemble the Cover Roller L&R that was removed in step 2.

4. 빨간색 원 표시 부의 Hook 를 노란색 사각형 홈에 맞추어 상측에서 하측으로 조립하십시오.

5. 순서 2 에서 분리한 Cover Roller L&R 을 재 조립하십시오.

6. Printer 바닥 면이 정면으로 향하게 하십시오. Auto Cutter Wire 를 방향에 맞추어 Auto Cutter Connector(빨간색 사각형)에 삽입하십시오.

7. Wire 2 개소(빨간색 사각형)를 내측 방향으로 최대한 밀어 넣어 주십시오.