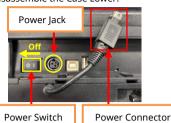

### **SLP-DL410 Series**

 After the Power Switch Off at the rear of the Printer, Unplug the Power Connector from the Power Jack. Place the bottom of the Printer face the front. Remove four screws (in Red circle) using a screwdriver and disassemble the Case Lower.

Case Lower

\*\* When disassembling the Case Lower, disassemble it while keeping the Power Switch in a horizontality. (As a red dotted line).

2. Open the Printer. After disassemble the Cover Roller L&R, Disassemble the Cover STD upwards (Yellow arrow).