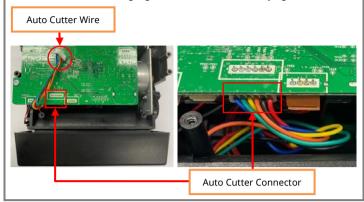

Place the bottom of the Printer face the front. Insert the Auto Cutter Wire into the Auto Cutter Connector(red square) in the correct direction.

**\*** Be careful to avoid tangling with other wires when shaping.

4. 빨간색 원 표시 부의 Hook 를 노란색 사각형 홈에 맞추어 상측에서 하측으로 조립하십시오.

5. 순서 2 에서 분리한 Cover Roller L&R 을 재 조립하십시오.

6. Printer 바닥 면이 정면으로 향하게 하십시오. Auto Cutter Wire 를 방향에 맞추어 Auto Cutter Connector(빨간색 사각형)에 삽입하십시오.

7. Wire 2 개소(빨간색 사각형)를 내측 방향으로 최대한 밀어 넣어 주십시오.