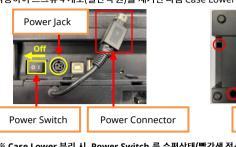

### **SLP-DL410 Series**

 After the Power Switch Off at the rear of the Printer, Unplug the Power Connector from the Power Jack. Place the bottom of the Printer face the front. Remove four screws (in Red circle) using a screwdriver and disassemble the Case Lower.

Case Lower

\*\* When disassembling the Case Lower, disassemble it while keeping the Power Switch in a horizontality. (As a red dotted line).

2. Open the Printer. After disassemble the Cover Roller L&R, Disassemble the Cover STD upwards (Yellow arrow).

## SLP-DL410 시리즈

※ Case Lower 분리 시, Power Switch 를 수평상태(빨간색 점선)로 유지한 상태에서 분리하십시오.

Case Lower

2. Printer 를 열어주십시오. Cover Roller L&R 을 분리 후, Cover STD 를 상측방향(노란색 화살표)으로 올려 분리하십시오.

3. Auto Cutter Wire 를 Wire Hole 에 삽입하십시오.