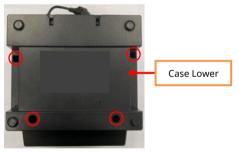

### **SLP-DL410 Series**

 After the Power Switch Off at the rear of the Printer, Unplug the Power Connector from the Power Jack. Place the bottom of the Printer face the front. Remove four screws (in Red circle) using a screwdriver and disassemble the Case Lower.

Case Lower

\*\* When disassembling the Case Lower, disassemble it while keeping the Power Switch in a horizontality. (As a red dotted line).

2. Open the Printer. After disassemble the Cover Roller L&R, Disassemble the Cover STD upwards (Yellow arrow).

## SLP-DL410 시리즈

※ Case Lower 분리 시, Power Switch 를 수평상태(빨간색 점선)로 유지한 상태에서 분리하십시오.

Case Lower

2. Printer 를 열어주십시오. Cover Roller L&R 을 분리 후, Cover STD 를 상측방향(노란색 화살표)으로 올려 분리하십시오.

3. Auto Cutter Wire 를 Wire Hole 에 삽입하십시오.