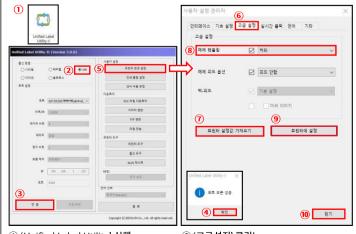

<u>Connect the communication cable (USB) and Turn the Printer power On.</u>
Then, change the settings in the following order.

- 1) Launch 'Unified Label Utility'
- ② 'USB' Click!
- 3 'Connect' Click!
- 4 'OK' Click!
- ⑤ 'Configure Printer Setting' Click!
- 6 'Advanced' Click!
- ① 'Get From Printer' Click!
- ® Media Handling 'Cutter' Setting!
- 9 'Set to Printer' Click!
- 10 'Close' Click!

- ① 'Unified Label Utility' 실행
- ② 'USB' 클릭!
- ③ '연결' 클릭!
- ④ '확인' 클릭!
- ⑤ '프린터 환경 설정' 클릭!
- ⑥ '고급설정' 클릭!
- ⑦ '프린터 설정값 가져오기' 클릭!
- ⑧ 매체 핸들링 '커터' 셋팅!
- ⑨ '프린터에 설정' 클릭!
- 10 '닫기' 클릭!