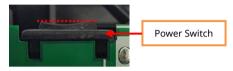

Case Lower

\*\* When disassembling the Case Lower, disassemble it while keeping the Power Switch in a horizontality. (As a red dotted line).

2. Open the Printer. After disassemble the Cover Roller L&R, Disassemble the Cover STD upwards (Yellow arrow).

## SLP-DL410 시리즈

※ Case Lower 분리 시, Power Switch 를 수평상태(빨간색 점선)로 유지한 상태에서 분리하십시오.

Case Lower

2. Printer 를 열어주십시오. Cover Roller L&R 을 분리 후, Cover STD 를 상측방향(노란색 화살표)으로 올려 분리하십시오.

3. Auto Cutter Wire 를 Wire Hole 에 삽입하십시오.