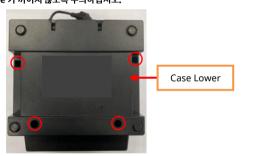

### **SLP-DL410 Series**

 After the Power Switch Off at the rear of the Printer, Unplug the Power Connector from the Power Jack. Place the bottom of the Printer face the front. Remove four screws (in Red circle) using a screwdriver and disassemble the Case Lower.

Case Lower

\*\* When disassembling the Case Lower, disassemble it while keeping the Power Switch in a horizontality. (As a red dotted line).

2. Open the Printer. After disassemble the Cover Roller L&R, Disassemble the Cover STD upwards (Yellow arrow).

## SLP-DL410 시리즈

※ Case Lower 분리 시, Power Switch 를 수평상태(빨간색 점선)로 유지한 상태에서 분리하십시오.

Case Lower

2. Printer 를 열어주십시오. Cover Roller L&R 을 분리 후, Cover STD 를 상측방향(노란색 화살표)으로 올려 분리하십시오.

3. Auto Cutter Wire 를 Wire Hole 에 삽입하십시오.