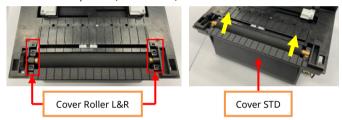

Case Lower

\*\* When disassembling the Case Lower, disassemble it while keeping the Power Switch in a horizontality. (As a red dotted line).

2. Open the Printer. After disassemble the Cover Roller L&R, Disassemble the Cover STD upwards (Yellow arrow).

3. Insert the Auto Cutter Wire into the Wire Hole.

Engage the Hooks (red circles) with the square-shaped sockets (yellow squares) in the order from top to bottom.

5. Reassemble the Cover Roller L&R that was removed in step 2.

## SLP-DL410 시리즈

※ Case Lower 분리 시, Power Switch 를 수평상태(빨간색 점선)로 유지한 상태에서 분리하십시오.

Case Lower

2. Printer 를 열어주십시오. Cover Roller L&R 을 분리 후, Cover STD 를 상측방향(노란색 화살표)으로 올려 분리하십시오.

3. Auto Cutter Wire 를 Wire Hole 에 삽입하십시오.

4. 빨간색 원 표시 부의 Hook 를 노란색 사각형 홈에 맞추어 상측에서 하측으로 조립하십시오.

5. 순서 2 에서 분리한 Cover Roller L&R 을 재 조립하십시오.

6. Printer 바닥 면이 정면으로 향하게 하십시오. Auto Cutter Wire 를 방향에 맞추어 Auto Cutter Connector(빨간색 사각형)에 삽입하십시오.

7. Wire 2 개소(빨간색 사각형)를 내측 방향으로 최대한 밀어 넣어 주십시오.