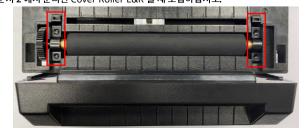

3. Insert the Auto Cutter Wire into the Wire Hole.

Engage the Hooks (red circles) with the square-shaped sockets (yellow squares) in the order from top to bottom.

5. Reassemble the Cover Roller L&R that was removed in step 2.

4. 빨간색 원 표시 부의 Hook 를 노란색 사각형 홈에 맞추어 상측에서 하측으로 조립하십시오.

5. 순서 2 에서 분리한 Cover Roller L&R 을 재 조립하십시오.

6. Printer 바닥 면이 정면으로 향하게 하십시오. Auto Cutter Wire 를 방향에 맞추어 Auto Cutter Connector(빨간색 사각형)에 삽입하십시오.

7. Wire 2 개소(빨간색 사각형)를 내측 방향으로 최대한 밀어 넣어 주십시오.