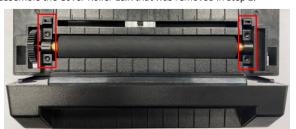

3. Insert the Auto Cutter Wire into the Wire Hole.

Engage the Hooks (red circles) with the square-shaped sockets (yellow squares) in the order from top to bottom.

5. Reassemble the Cover Roller L&R that was removed in step 2.

4. 빨간색 원 표시 부의 Hook 를 노란색 사각형 홈에 맞추어 상측에서 하측으로 조립하십시오.

5. 순서 2 에서 분리한 Cover Roller L&R 을 재 조립하십시오.

6. Printer 바닥 면이 정면으로 향하게 하십시오. Auto Cutter Wire 를 방향에 맞추어 Auto Cutter Connector(빨간색 사각형)에 삽입하십시오.

7. Wire 2 개소(빨간색 사각형)를 내측 방향으로 최대한 밀어 넣어 주십시오.