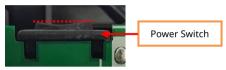

Case Lower

\*\* When disassembling the Case Lower, disassemble it while keeping the Power Switch in a horizontality. (As a red dotted line).

2. Open the Printer. After disassemble the Cover Roller L&R, Disassemble the Cover STD upwards (Yellow arrow).

## SLP-DL410 시리즈

※ Case Lower 분리 시, Power Switch 를 수평상태(빨간색 점선)로 유지한 상태에서 분리하십시오.

Case Lower

2. Printer 를 열어주십시오. Cover Roller L&R 을 분리 후, Cover STD 를 상측방향(노란색 화살표)으로 올려 분리하십시오.

3. Auto Cutter Wire 를 Wire Hole 에 삽입하십시오.