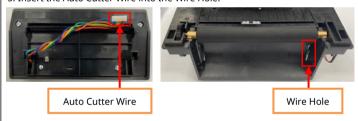

3. Insert the Auto Cutter Wire into the Wire Hole.

Engage the Hooks (red circles) with the square-shaped sockets (yellow squares) in the order from top to bottom.

5. Reassemble the Cover Roller L&R that was removed in step 2.

## SLP-DL410 시리즈

※ Case Lower 분리 시, Power Switch 를 수평상태(빨간색 점선)로 유지한 상태에서 분리하십시오.

Case Lower

2. Printer 를 열어주십시오. Cover Roller L&R 을 분리 후, Cover STD 를 상측방향(노란색 화살표)으로 올려 분리하십시오.

3. Auto Cutter Wire 를 Wire Hole 에 삽입하십시오.