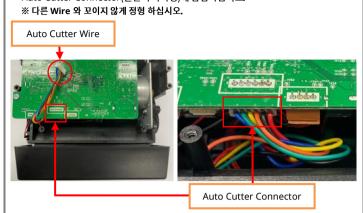

Place the bottom of the Printer face the front. Insert the Auto Cutter Wire into the Auto Cutter Connector(red square) in the correct direction.

**\*** Be careful to avoid tangling with other wires when shaping.

4. 빨간색 원 표시 부의 Hook 를 노란색 사각형 홈에 맞추어 상측에서 하측으로 조립하십시오.

5. 순서 2 에서 분리한 Cover Roller L&R 을 재 조립하십시오.

6. Printer 바닥 면이 정면으로 향하게 하십시오. Auto Cutter Wire 를 방향에 맞추어 Auto Cutter Connector(빨간색 사각형)에 삽입하십시오.

7. Wire 2 개소(빨간색 사각형)를 내측 방향으로 최대한 밀어 넣어 주십시오.