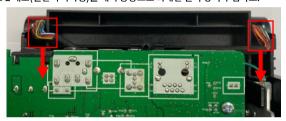

3. Insert the Auto Cutter Wire into the Wire Hole.

Engage the Hooks (red circles) with the square-shaped sockets (yellow squares) in the order from top to bottom.

5. Reassemble the Cover Roller L&R that was removed in step 2.

4. 빨간색 원 표시 부의 Hook 를 노란색 사각형 홈에 맞추어 상측에서 하측으로 조립하십시오.

5. 순서 2 에서 분리한 Cover Roller L&R 을 재 조립하십시오.

6. Printer 바닥 면이 정면으로 향하게 하십시오. Auto Cutter Wire 를 방향에 맞추어 Auto Cutter Connector(빨간색 사각형)에 삽입하십시오.

7. Wire 2 개소(빨간색 사각형)를 내측 방향으로 최대한 밀어 넣어 주십시오.