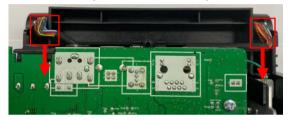

3. Insert the Auto Cutter Wire into the Wire Hole.

Engage the Hooks (red circles) with the square-shaped sockets (yellow squares) in the order from top to bottom.

5. Reassemble the Cover Roller L&R that was removed in step 2.

4. 빨간색 원 표시 부의 Hook 를 노란색 사각형 홈에 맞추어 상측에서 하측으로 조립하십시오.

5. 순서 2 에서 분리한 Cover Roller L&R 을 재 조립하십시오.

6. Printer 바닥 면이 정면으로 향하게 하십시오. Auto Cutter Wire 를 방향에 맞추어 Auto Cutter Connector(빨간색 사각형)에 삽입하십시오.

7. Wire 2 개소(빨간색 사각형)를 내측 방향으로 최대한 밀어 넣어 주십시오.